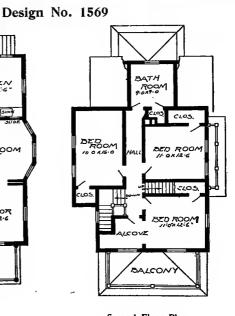

typewritten matter.

Full and complete working plans and specifications of this house will be furnished for \$5.00. Cost of this house is from about \$1,100.00 to about \$1,250.00, according to the locality in which it is built.



of Blue Prints, together with a complete set of typewritten specifications is

#### **ONLY**

They save time and prevent waste of material

# MITCHEN 1110'X 12'G" CLOSET DINING ROOM DED ROOM V© HALL 9:0x/26 PARLOR 12-0 × 12-6 PORCH

First Floor Plan

#### Size: Width, 30 feet; length, 39 feet 6 inches, exclusive of porches

Blue prints consist of cellar and foundation plan; roof plan; first and second floor plans; front, rear, two side elevations; wall sections and all necessary interior details. Specifications consist of about 25 pages of typewritten matter.



#### Second Floor Plan

Full and complete working plans and specifications of this house will be furnished for \$15.00. Cost of this house is from about \$3,000.00 to about \$3,250.00, according to the locality in which it is built.





#### First Floor Plan

#### Size: Width, 26 feet; length, 38 feet, exclusive of porches

Blue prints consist of cellar and foundation plan; roof plan; first and second four plans; front, rear, two side elevations; wall sections and all necessary interior details. Specifications consist of about twenty pages of typewritten matter.



#### PRICE

of Blue Prints, together with a complete set of typewritten specifications is

#### ONLY

# \$5.00

They save time and prevent waste of material

#### Second Floor Plan

Full and complete working plans and specifi